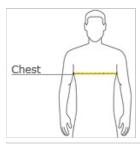

#### HOW TO MEASURE

#### CHEST WIDTH

Measure under the arm and around the fullest part of the chest with arms down, keeping tape horizontal.

#### SIZE CHART

|       | XS    | S     | М     | L     | XL    | 2XL   | 3XL   | 4XL   |
|-------|-------|-------|-------|-------|-------|-------|-------|-------|
| Chest | 32-34 | 35-37 | 38-40 | 41-43 | 44-47 | 48-51 | 52-56 | 57-61 |