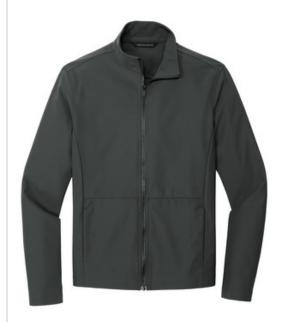

# Mercer+Mettle® Faille Soft Shell MM7100

For rain-repelling and work-life blending, this shell has a refined, easy-moving shape and technical DWR-finished fabric. Reverse coil zip pockets keep essentials dry, safe and in place while the black, oxidized molded zipper extends through the collar.

### Fabric+Weight

- 77/23 nylon/spandex bonded to a water-resistant film insert and 100% polyester jersey lining
- 5K/5K w aterproof breathable fabric

#### Features+Benefits

- Durable water-repellent (DWR) finish
- Black oxidized molded zipper
- Hidden reverse coil zip pockets
- Vents with hidden snaps at side seams and cuffs