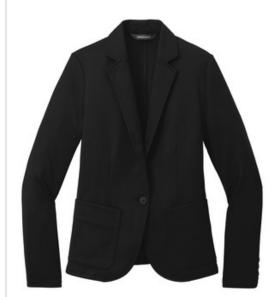

# Mercer+Mettle<sup>®</sup> Women's Relaxed Knit Blazer MM3031

A classic silhouette and timeless design, this sophisticated blazer is a wardrobe staple that will never go out of style. Designed with comfort in mind, the snag-resistant double knit pique fabric will move with you throughout the day for a polished and professional look no matter what the occasion.

#### Features+Benefits

- Machine w ashable
- Snag-resistant
- Unlined
- Notched lapel collar
- 1-button single-breasted blazer
- Horn-tone buttons
- Front patch pockets
- 3 decorative cuff buttons
- Single back vent