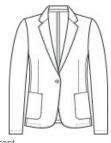

#### Features+Benefits

- Machine w ashable
- Snag-resistant
- Unlined
- Notched lapel collar
- 1-button single-breasted blazer
- Horn-tone buttons
- Front patch pockets
- 3 decorative cuff buttons
- Single back vent