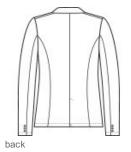

#### Features+Benefits

- Machine w ashable
- Snag-resistant
- Unlined
- Notched lapel collar
- 1-button single-breasted blazer
- Horn-tone buttons
- Front patch pockets
- 3 decorative cuff buttons
- Single back vent