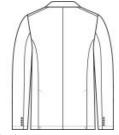

#### Features+Benefits

- Machine w ashable
- Snag-resistant
- Unlined
- Notched lapel collar
- 2-button single-breasted blazer
- Horn-tone buttons
- Left chest w elt pocket
- Interior pocket
- Front patch pockets
- 4 decorative cuff buttons
- Double back vent
- Designed with a modern fit-tailored through the chest, armholes and sleeves. Consider sizing up for a more traditional fit.

#### **CARE INSTRUCTIONS**

Machine Wash Cold With Like Colors. Do Not Use Fabric Softener. Do Not Bleach. Tumble Dry Low. Remove Promptly. Cool Iron If Necessary.

front

back