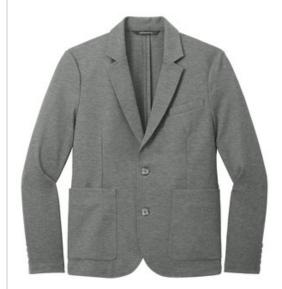

# Mercer+Mettle® Relaxed Knit Blazer MM3030

A classic silhouette and timeless design, this sophisticated blazer is a wardrobe staple that will never go out of style. Designed with comfort in mind, the snag-resistant double knit pique fabric will move with you throughout the day for a polished and professional look no matter what the occasion.

#### Features+Benefits

- Machine w ashable
- Snag-resistant
- Unlined
- Notched lapel collar
- 2-button single-breasted blazer
- Horn-tone buttons
- Left chest w elt pocket
- Interior pocket
- Front patch pockets
- 4 decorative cuff buttons
- Double back vent
- Designed with a modern fit-tailored through the chest, armholes and sleeves. Consider sizing up for a more traditional fit.