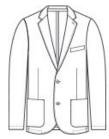

#### Features+Benefits

- Machine w ashable
- Snag-resistant
- Unlined
- Notched lapel collar
- 2-button single-breasted blazer
- Horn-tone buttons
- Left chest w elt pocket
- Interior pocket
- Front patch pockets
- 4 decorative cuff buttons
- Double back vent
- Designed with a modern fit-tailored through the chest, armholes and sleeves. Consider sizing up for a more traditional fit.

#### **CARE INSTRUCTIONS**

Machine Wash Cold With Like Colors. Do Not Use Fabric Softener. Do Not Bleach. Tumble Dry Low. Remove Promptly. Cool Iron If Necessary.

front

back