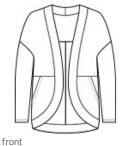

# Mercer+Mettle<sup>®</sup> Women's Stretch Open-Front Cardigan MM3015

Made for moving on and off the clock, this comfy cocoon cardi offers a relaxed fit and fine fleece fabric. Clean design lines, like a back yoke and integrated pockets distinguish its forw ard-thinking silhouette.

# Features+Benefits

- Softly dropped shoulders
- Back yoke and seaming detail
- Integrated front pockets
- Relaxed fit