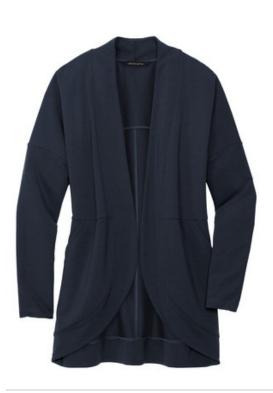

# Mercer+Mettle<sup>®</sup> Women's Stretch Open-Front Cardigan MM3015

Made for moving on and off the clock, this comfy cocoon cardi offers a relaxed fit and fine fleece fabric. Clean design lines, like a back yoke and integrated pockets distinguish its forw ard-thinking silhouette.

# Features+Benefits

- Softly dropped shoulders
- Back yoke and seaming detail
- Integrated front pockets
- Relaxed fit