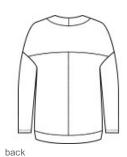

# Mercer+Mettle<sup>®</sup> Women's Stretch Open-Front Cardigan MM3015

Made for moving on and off the clock, this comfy cocoon cardi offers a relaxed fit and fine fleece fabric. Clean design lines, like a back yoke and integrated pockets distinguish its forw ard-thinking silhouette.

# Features+Benefits

- Softly dropped shoulders
- Back yoke and seaming detail
- Integrated front pockets
- Relaxed fit