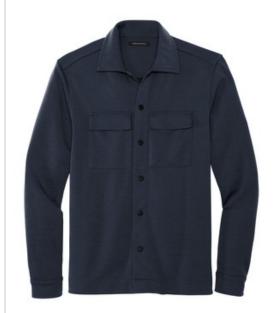

# Mercer+Mettle® Double-Knit Snap Front Jacket MM3004

Made to be dressed up or down, this modern layer blends the laidback comfort of a sweatshirt and the sophistication of a tailored jacket. Matte-finished snaps on self-fabric cuffs allow for easy on and off wear. The open collar allows tees and shirts to stylishly peek through.

# Fabric+Weight

• 8.3-ounce, 100% double-knit polyester

#### Features+Benefits

- Open collar
- Matte-finished snaps
- Double-patch, flap front pockets
- Self-fabric cuffs