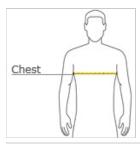

### HOW TO MEASURE

# CHEST WIDTH

Measure under the arm and around the fullest part of the chest with arms down, keeping tape horizontal.

# SIZE CHART

|       | XS    | S     | М     | L     | XL.   | 2XL   | 3XL   | 4XL   |
|-------|-------|-------|-------|-------|-------|-------|-------|-------|
| Chest | 32-34 | 35-37 | 38-40 | 41-43 | 44-47 | 48-51 | 52-56 | 57-61 |