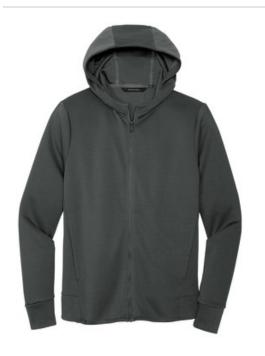

# Mercer+Mettle<sup>®</sup> Double-Knit Full-Zip Hoodie MM3002

Not your basic hoodie, this streamlined design is a polished layer for work or play. Along with a full-coverage, three-panel hood, other features include front seaming, integrated pockets, self-banded cuffs and hem and matte black trims.

#### Features+Benefits

- Three-panel hood
- Front seaming
- Matte black zipper pull
- Integrated pockets
- Self-banded cuffs and hem