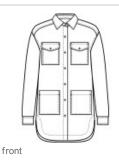

#### Features+Benefits

- Open collar
- Faux horn-rimmed buttons
- Double chest pockets with button flaps
- Drop shoulders
- Deep back yoke with wide box pleat
- Low er patch pockets
- Adjustable rounded cuffs
- Longer length
- Rounded hem