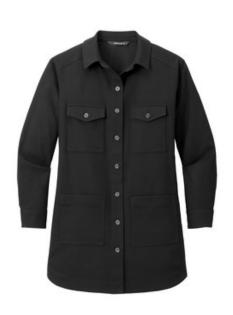

# Mercer+Mettle<sup>®</sup> Women's Long Sleeve Twill Overshirt MM2021

Boardroom-bound or loosely layered, this versatile twill overshirt combines the clean design of a blazer with just the right amount of stretch. The result fits in at w ork, at home and anyw here in-betw een.

#### Features+Benefits

- Open collar
- Faux horn-rimmed buttons
- Double chest pockets with button flaps
- Drop shoulders
- Deep back yoke with wide box pleat
- Low er patch pockets
- Adjustable rounded cuffs
- Longer length
- Rounded hem