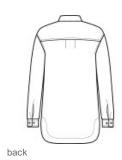

#### Features+Benefits

- Open collar
- Faux horn-rimmed buttons
- Double chest pockets with button flaps
- Drop shoulders
- Deep back yoke with wide box pleat
- Low er patch pockets
- Adjustable rounded cuffs
- Longer length
- Rounded hem