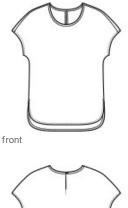

## Features+Benefits

- Crew neck with back keyhole button closure
- Dolman sleeves
- Rounded drop tail hem