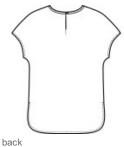

## Features+Benefits

- Crew neck with back keyhole button closure
- Dolman sleeves
- Rounded drop tail hem