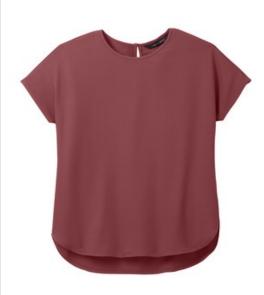

# Mercer+Mettle<sup>®</sup> Women's Stretch Crepe Crew **MM2015**

A versatile top that can fit in anyw here, with just about everything. Made from a stretch crepe fabric and designed with simple, sophisticated features, this crew can be worn alone or layered for polished comfort and effortless style.

## Fabric+Weight

• 4.3-ounce, 95/5 poly/spandex

## Features+Benefits

- Crew neck with back keyhole button closure
- Dolman sleeves
- Rounded drop tail hem