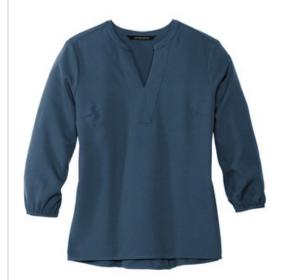

# Mercer+Mettle<sup>®</sup> Women's Stretch Crepe 3/4-Sleeve Blouse MM2011

Offering a stylish look for desk-to-dinner wear, this silhouette is distinguished with a fine, free-flowing crepe fabric and a relaxed fit. The stay-put elastic cuffs mean no rolling necessary. Hem reaches low at the hips with a slight drop tail for elegant drape.

#### Features+Benefits

- Stay-put elastic cuff sleeves
- Slightly dropped shoulders
- Bust darts
- Center-back inverted pleat
- Back yoke
- Drop hem
- Relaxed fit