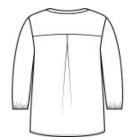

#### Features+Benefits

- Stay-put elastic cuff sleeves
- Slightly dropped shoulders
- Bust darts
- Center-back inverted pleat
- Back yoke
- Drop hem
- Relaxed fit