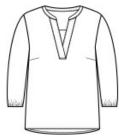

#### Features+Benefits

- Stay-put elastic cuff sleeves
- Slightly dropped shoulders
- Bust darts
- Center-back inverted pleat
- Back yoke
- Drop hem
- Relaxed fit