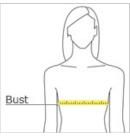

#### HOW TO MEASURE

#### BUST

Measure under the arm and around the fullest part of the bust with arms down, keeping tape horizontal.