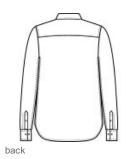

## Mercer+Mettle<sup>®</sup> Women's Long Sleeve Stretch Woven Shirt MM2001

With smart tailoring and a modern fit, this shirt will follow your every move, day or night. Topped with rimmed buttons and a back yoke seam, the solid fabric has a subtle, heathered look thanks to its end-on-end weave.

### Features+Benefits

- Easy care
- Open collar
- Rimmed, satin-finished buttons
- Back yoke
- Relaxed fit
- Drop tail hem