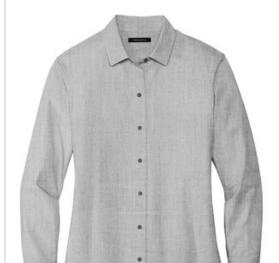

## Mercer+Mettle<sup>®</sup> Women's Long Sleeve Stretch Woven Shirt MM2001

With smart tailoring and a modern fit, this shirt will follow your every move, day or night. Topped with rimmed buttons and a back yoke seam, the solid fabric has a subtle, heathered look thanks to its end-on-end weave.

### Features+Benefits

- Easy care
- Open collar
- Rimmed, satin-finished buttons
- Back yoke
- Relaxed fit
- Drop tail hem