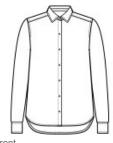

## Mercer+Mettle<sup>®</sup> Women's Long Sleeve Stretch Woven Shirt MM2001

With smart tailoring and a modern fit, this shirt will follow your every move, day or night. Topped with rimmed buttons and a back yoke seam, the solid fabric has a subtle, heathered look thanks to its end-on-end weave.

### Features+Benefits

- Easy care
- Open collar
- Rimmed, satin-finished buttons
- Back yoke
- Relaxed fit
- Drop tail hem