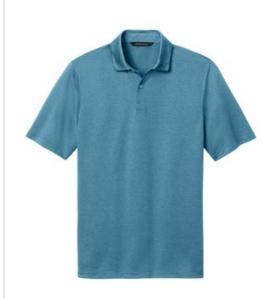

# Mercer+Mettle<sup>®</sup> Recharge Jersey Polo MM1020

Trust this fashion-forw ard polo to recharge and refresh your w ardrobe w hile being kinder to the planet. Designed with recycled polyester, a subtle jacquard texture elevates this performance-driven style w hich effortlessly wicks, fight odors and resist snags.

#### Features+Benefits

- Moisture-wicking
- Odor-fighting
- Snag-resistant
- Self-fabric collar with collar stand
- 2-button placket with bar tack details
- Smoke satin-finished, rimmed buttons
- Black satin-finished, rimmed buttons (Deep Black)
- Self-turned cuffs and hem