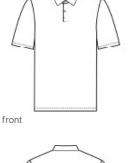

### HOW TO MEASURE

#### CHEST WIDTH

Measure under the arm and around the fullest part of the chest with arms dow n, keeping tape horizontal.

#### SIZE CHART

|       | XS    | S     | М     | L     | XL    | 2XL   | 3XL   | 4XL   |
|-------|-------|-------|-------|-------|-------|-------|-------|-------|
| Chest | 32-34 | 35-37 | 38-40 | 41-43 | 44-47 | 48-51 | 52-56 | 57-61 |