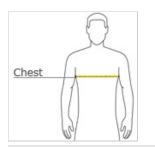

### HOW TO MEASURE

#### CHEST WIDTH

Measure under the arm and around the fullest part of the chest with arms dow n, keeping tape horizontal.

#### SIZE CHART

|       | XS    | S     | М     | L     | XL    | 2XL   | 3XL   | 4XL   |
|-------|-------|-------|-------|-------|-------|-------|-------|-------|
| Chest | 32-34 | 35-37 | 38-40 | 41-43 | 44-47 | 48-51 | 52-56 | 57-61 |