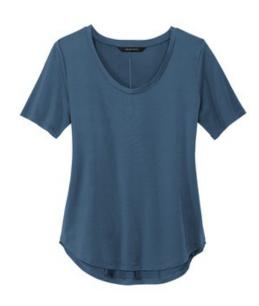

# Mercer+Mettle<sup>®</sup> Women's Stretch Jersey Relaxed Scoop MM1017

With a relaxed fit, a flattering neckline and superior softness, this top is all about going with the flow. Back-seaming detail sets it apart from your more casual, everyday tees. The drapey, curved hem makes tucking in completely optional.