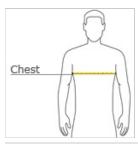

#### HOW TO MEASURE

#### CHEST WIDTH

Measure under the arm and around the fullest part of the chest with arms down, keeping tape horizontal.

#### SIZE CHART

|       | XS    | S     | М     | L     | XL    | 2XL   | 3XL   | 4XL   |
|-------|-------|-------|-------|-------|-------|-------|-------|-------|
| Chest | 32-34 | 35-37 | 38-40 | 41-43 | 44-47 | 48-51 | 52-56 | 57-61 |