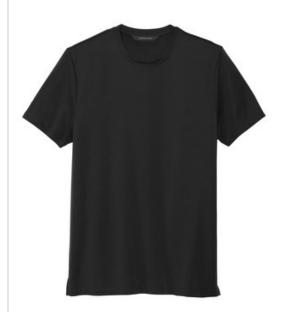

## Mercer+Mettle® Stretch Jersey Crew MM1016

The building block to the contemporary wardrobe, this refined t-shirt is a vehicle for style and expression. Equal parts soft and stretchy, the moisture-wicking fabric offers a gentle drape. Self-fabric crew neck, self-turned cuffs lay smooth on the arm, while the self-turned hem's side vents pull off the untucked look.

### Fabric+Weight

- 5-ounce, 92/8 poly/spandex jersey
- 6.2-ounce, 94/6 poly/spandex jersey (White)

#### Features+Benefits

- Moisture-wicking
- Self-fabric crew neck
- Self-turned cuffs and hem