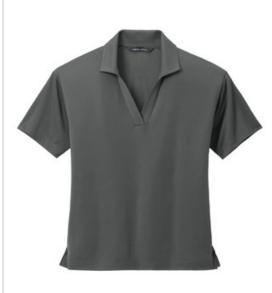

## Mercer+Mettle<sup>®</sup> Women's Stretch Jersey Polo **MM1015**

For a more style-forw ard polo, everyday pique knit is replaced with a soft jersey blend for a subtle drape and a smooth hand. Moisture-wicking and self-turned cuffs and hems lend cool vibes, all around.

#### Features+Benefits

- Moisture-wicking
- Self-collar V-neck
- Drop shoulders .
- Straight body .
- Self-turned cuffs and hem .
- Side vents