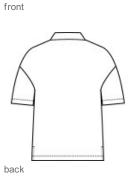

## Mercer+Mettle<sup>®</sup> Women's Stretch Jersey Polo **MM1015**

For a more style-forw ard polo, everyday pique knit is replaced with a soft jersey blend for a subtle drape and a smooth hand. Moisture-wicking and self-turned cuffs and hems lend cool vibes, all around.

#### Features+Benefits

- Moisture-wicking
- Self-collar V-neck
- Drop shoulders .
- Straight body .
- Self-turned cuffs and hem .
- Side vents