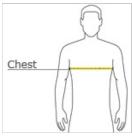

#### HOW TO MEASURE

#### CHEST WIDTH

Measure under the arm and around the fullest part of the chest with arms down, keeping tape horizontal.

## SIZE CHART

|       | XS    | S     | М     | L     | XL    | 2XL   | 3XL   | 4XL   |
|-------|-------|-------|-------|-------|-------|-------|-------|-------|
| Chest | 32-34 | 35-37 | 38-40 | 41-43 | 44-47 | 48-51 | 52-56 | 57-61 |