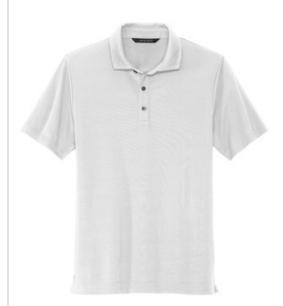

# Mercer+Mettle® Stretch Jersey Polo MM1014

For a more style-forw ard polo, everyday pique knit is replaced with a soft jersey blend for a subtle drape and a smooth hand. Moisture-wicking and self-turned cuffs and hems lend cool vibes, all around.

### Fabric+Weight

- 5-ounce, 92/8 poly/spandex jersey
- 6.2-ounce, 94/6 poly/spandex jersey (White)

#### Features+Benefits

- Moisture-wicking
- Self-collar with band
- 3-button placket
- Smoke satin-finished, rimmed buttons
- Black satin-finished, rimmed buttons (Deep Black)
- Self-turned cuffs and hem
- Notched vents at hem