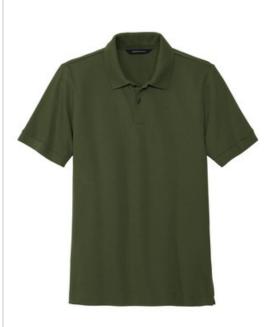

# Mercer+Mettle<sup>®</sup> Stretch Heavyweight Pique Polo **MM1000**

Crafted in a heavier knit, this refined polo is just as comfortable as the classics from which it was inspired. The easy-moving fabric offers moisture wicking when the heat is on. The black satin-finished rimmed buttons on the placket and back collar extend a style-forw ard feel on the outside, w hile a dyed-to-match satin-tw ill neck tape lines the inside.

#### Features+Benefits

- Moisture-wicking
- Button-backed, ribbed collar
- Dyed-to-match satin tw ill neck tape
- 2-button placket
- Rimmed, black satin-finished buttons
- Ribbed cuffs .
- Notched vents