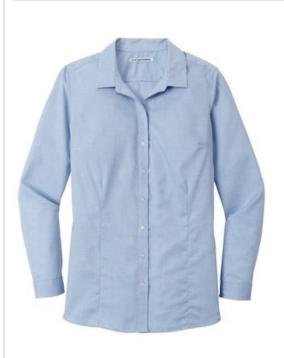

# Port Authority <sup>®</sup> Women's Pincheck Easy Care Shirt LW645

A subtle pincheck pattern offers understated texture in these w rinkle-resistant shirts. Eye-catching and easy-to-w ear, they have a refreshing and refined corporate look.

- 3.4-ounce, 60/40 cotton/poly
- Wrinkle-resistant
- Open collar and neckline
- Pearlized buttons
- Slightly longer length
- Bust darts
- Front and back seaming
- Mitered adjustable cuffs

### CARE INSTRUCTIONS

Machine w ash cold, w ith like colors, only non-chlorine bleach, tumble dry low, w arm iron if needed.