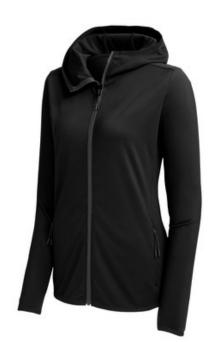

# Sport-Tek<sup>®</sup> Women's Circuit Hooded Full-Zip LST870

Ideal for warmups or cooldowns, the Circuit Hooded Full-Zip moves with you throughout your practice, game or day.

- 7.8-ounce, 78/22 poly/spandex
- Tear-aw ay removable label
- Three-panel hood
- Vislon<sup>®</sup> front zipper
- Secure front pockets