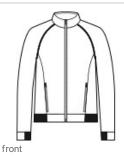

- 8.9-ounce, 90/10 poly/cotton fleece
- Tear-aw ay removable label
- Cadet collar
- Raglan sleeves with coverstitching
- Zippered side pockets
- · Half elastic, half self-fabric cuffs and hem for comfort
- Dart detail on back