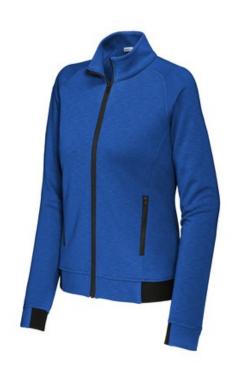

# Sport-Tek<sup>®</sup> Women's PosiCharge<sup>®</sup> Strive Full-Zip LST570

Achieve w hat you strive for in this elevated, moisture-wicking style that has a soft, natural hand and a slub appearance. PosiCharge technology keeps the colors strong and vibrant.

- 8.9-ounce, 90/10 poly/cotton fleece
- Tear-aw ay removable label
- Cadet collar
- Raglan sleeves with coverstitching
- Zippered side pockets
- · Half elastic, half self-fabric cuffs and hem for comfort
- Dart detail on back