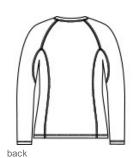

# Sport-Tek <sup>®</sup> Women's Long Sleeve Rashguard Tee. LST470LS

These tees stretch and move with you while you¿re sw imming or during any water activity. Designed to combat UV rays and moisture, these breathable and quick-dry tees also have PosiCharge technology to lock-in colors and logos.

5.9-ounce, 90/10 poly/spandex stretch jersey with

- PosiCharge technology
- UPF rating of 50
- Trim, comfortable fit
- Tag-free label
- Raglan sleeves
- Underarm gussets