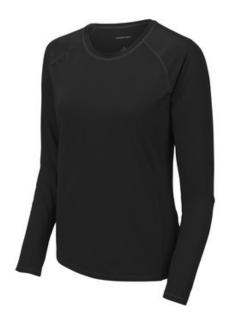

# Sport-Tek <sup>®</sup> Women's Long Sleeve Rashguard Tee. LST470LS

These tees stretch and move with you while you¿re sw imming or during any water activity. Designed to combat UV rays and moisture, these breathable and quick-dry tees also have PosiCharge technology to lock-in colors and logos.

5.9-ounce, 90/10 poly/spandex stretch jersey with

- PosiCharge technology
- UPF rating of 50
- Trim, comfortable fit
- Tag-free label
- Raglan sleeves
- Underarm gussets