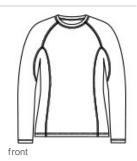

# Sport-Tek <sup>®</sup> Women's Long Sleeve Rashguard Tee. LST470LS

These tees stretch and move with you while you¿re sw imming or during any water activity. Designed to combat UV rays and moisture, these breathable and quick-dry tees also have PosiCharge technology to lock-in colors and logos.

5.9-ounce, 90/10 poly/spandex stretch jersey with

- PosiCharge technology
- UPF rating of 50
- Trim, comfortable fit
- Tag-free label
- Raglan sleeves
- Underarm gussets