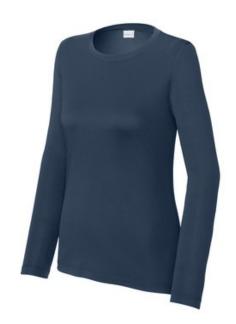

# Sport-Tek $^{\mathbb{R}}$ Women's Posi-UV $^{\mathbb{R}}$ Pro Long Sleeve LST420LS

These high-performance, breathable tees have a soft, matte hand and deliver exceptional UV protection, PosiCharge colorlocking technology and moisture wicking.

- 4-ounce, 100% polyester interlock with PosiCharge<sup>®</sup> technology
- UPF rating of 50
- Higher neckline
- Tear-aw ay label
- Set-in sleeves