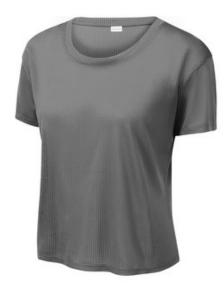

# Sport-Tek <sup>®</sup> Women's PosiCharge <sup>®</sup> Draft Crop Tee. LST411

With an on-trend cropped fit and all-over open-mesh fabric, this moisture-wicking draft crop tee has PosiCharge technology to lock in color.

- 3.7-ounce, 100% polyester tricot mesh with PosiCharge
- technology
- Boxier fit
- Removable tag for comfort and relabeling
- Drop shoulder