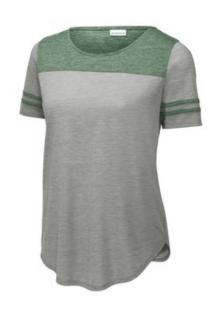

# Sport-Tek <sup>®</sup> Women's PosiCharge <sup>®</sup> Tri-Blend Wicking Fan Tee. LST403

Get ready for game day in this ultracomfortable tee that combines moisture-wicking performance, unbeatable softness and PosiCharge technology to lock in color.

• 4.4-ounce, 75/13/12 poly/cotton/rayon jersey with PosiCharge technology

4.6-ounce, 75/13/12 poly/cotton/rayon jersey with
PosiCharge technology (Black Triad Solid)

- Removable tag for comfort and relabeling
- Contrast front and back yoke
- Contrast stripes at sleeves
- Open cuffs and hem
- Scalloped hem