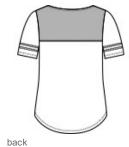

• 4.4-ounce, 75/13/12 poly/cotton/rayon jersey with PosiCharge technology

4.6-ounce, 75/13/12 poly/cotton/rayon jersey with
PosiCharge technology (Black Triad Solid)

- Removable tag for comfort and relabeling
- Contrast front and back yoke
- Contrast stripes at sleeves
- Open cuffs and hem
- Scalloped hem