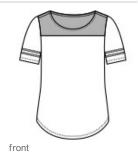

• 4.4-ounce, 75/13/12 poly/cotton/rayon jersey with PosiCharge technology

4.6-ounce, 75/13/12 poly/cotton/rayon jersey with
PosiCharge technology (Black Triad Solid)

- Removable tag for comfort and relabeling
- Contrast front and back yoke
- Contrast stripes at sleeves
- Open cuffs and hem
- Scalloped hem