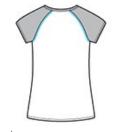

# Sport-Tek <sup>®</sup> Women's Heather-On-Heather Contender <sup>™</sup> Scoop Neck Tee. LST362

This moisture-w icking, snag-resistant tee combines two heather colors for a unique colorblock design.

- 3.8-ounce, 100% polyester jersey
- Removable tag for comfort and relabeling
- Neck taping
- Contrast raglan sleeves
- Curved drop tail hem

front

back