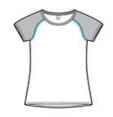

# Sport-Tek <sup>®</sup> Women's Heather-On-Heather Contender <sup>™</sup> Scoop Neck Tee. LST362

This moisture-w icking, snag-resistant tee combines two heather colors for a unique colorblock design.

- 3.8-ounce, 100% polyester jersey
- Removable tag for comfort and relabeling
- Neck taping
- Contrast raglan sleeves
- Curved drop tail hem

front

back