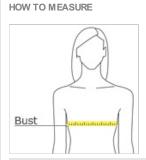

# BUST

Measure under the arm and around the fullest part of the bust with arms down, keeping tape horizontal.

# SIZE CHART

|      | XS    | S     | М     | L     | XL    | 3XL   | 4XL   |
|------|-------|-------|-------|-------|-------|-------|-------|
| Size | 2     | 4/6   | 8/10  | 12/14 | 16/18 | 24/26 | 28/30 |
| Bust | 32-34 | 35-36 | 37-38 | 39-41 | 42-44 | 48-51 | 52-55 |