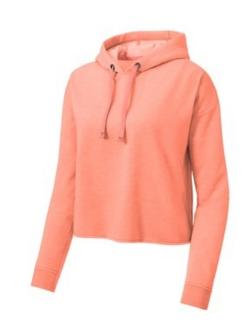

# Sport-Tek <sup>®</sup> Women's PosiCharge <sup>®</sup> Tri-Blend Wicking Fleece Crop Hooded Pullover LST298

An on-trend cropped fit joins an extra-soft hand, moisture w icking performance and color-locking PosiCharge technology for a w inning look.

- 7.1-ounce, 75/13/12 poly/cotton/rayon with PosiCharge
- technology
- Boxier fit
- Drop shoulder
- Tear-aw ay removable label
- Three-panel hood
- Hood and neck taping
- Rib knit cuffs
- Raw edge hem