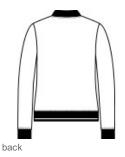

# Sport-Tek $^{\circledR}$ Women's Lightweight French Terry Bomber LST274

Casual and soft, this cotton-rich bomber gives a classic silhouette an on-trend twist.

- 6.5-ounce, 59/41 combed ring spun cotton/poly French terry
- Tag-free label
- Front pockets
- 2x2 rib knit collar, cuffs and hem