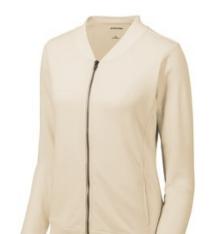

# Sport-Tek $^{\circledR}$ Women's Lightweight French Terry Bomber LST274

Casual and soft, this cotton-rich bomber gives a classic silhouette an on-trend twist.

- 6.5-ounce, 59/41 combed ring spun cotton/poly French terry
- Tag-free label
- Front pockets
- 2x2 rib knit collar, cuffs and hem