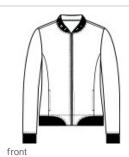

# Sport-Tek $^{\circledR}$ Women's Lightweight French Terry Bomber LST274

Casual and soft, this cotton-rich bomber gives a classic silhouette an on-trend twist.

- 6.5-ounce, 59/41 combed ring spun cotton/poly French terry
- Tag-free label
- Front pockets
- 2x2 rib knit collar, cuffs and hem