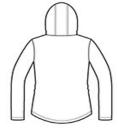

# SPORT-TEK.

# Sport-Tek $^{\mathbb{R}}$ Women's PosiCharge $^{\mathbb{R}}$ Sport-Wick $^{\mathbb{R}}$ Heather Fleece Hooded Pullover. LST264

As a warm up or cool down layer, this moisture-wicking and color-locking fleece is sure to be a hit.

- .
- 5.8-ounce, 100% polyester with PosiCharge technology
- Tear-aw ay removable label
- Three-panel hood
- Front princess seams
- Integrated front pouch pocket
- Self-fabric cuffs and hem
- Drop tail hem

# **CARE INSTRUCTIONS**

Machine w ash cold w ith like colors: only non-chlorine bleached w hen needed, tumble dry low, do not use fabric softener, remove promptly, cool iron if necessary, do not dry clean.



front



back

#### HOW TO MEASURE



# BUST

Measure under the arm and around the fullest part of the bust with arms down, keeping tape horizontal.

# SIZE CHART

|      | XS    | S     | М     | L     | XL    | XXL   | 3XL   | 4XL   |
|------|-------|-------|-------|-------|-------|-------|-------|-------|
| Size | 2     | 4/6   | 8/10  | 12/14 | 16/18 | 20/22 | 24/26 | 28/30 |
| Bust | 32-34 | 35-36 | 37-38 | 39-41 | 42-44 | 45-47 | 48-51 | 52-55 |

#### COLOR INFORMATION

Please note: PMS code information is shown only when an exact match is available.



Black Heather PMS BLACK C



Dark Silver Heather PMS COOL GRAY



Deep Red Heather PMS 201C



True Navy Heather PMS 533C



True Royal Heather PMS 7686C