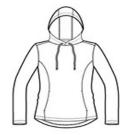

# Sport-Tek $^{\mathbb{R}}$ Women's PosiCharge $^{\mathbb{R}}$ Sport-Wick $^{\mathbb{R}}$ Heather Fleece Hooded Pullover. LST264

As a warm up or cool down layer, this moisture-wicking and color-locking fleece is sure to be a hit.

- .
- 5.8-ounce, 100% polyester with PosiCharge technology
- Tear-aw ay removable label
- Three-panel hood
- Front princess seams
- Integrated front pouch pocket
- Self-fabric cuffs and hem
- Drop tail hem

front

back