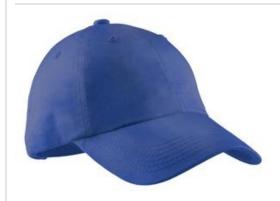

# Port Authority<sup>®</sup> Women's Garment-Washed Cap. LPWU

Our popular pigment-dyed, garment-w ashed\* cap has a livedin look and is slightly brushed for softness and comfort. This ladies version features a smaller circumference and a shorter bill for a more feminine look.

• Fabric: 100% garment-w ashed cotton twill

Structure: Unstructured

• Profile: Modified low profile for feminine fit

• Closure: Self-fabric slide closure with buckle and grommet

\*Due to a special finishing process, color may vary.

front

back