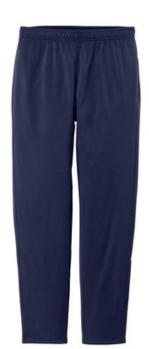

# Sport-Tek <sup>®</sup> Women's Tricot Track Jogger. LPST95

Designed for movement, these classic tricot track joggers have a tapered fit and easy on/off zippers.

- 100% polyester tricot
- Soft-brushed backing
- Tag-free label
- Bastic waistband with drawcord
- Flattering back seaming
- Side seam pockets
- Reverse coil extended leg zippers