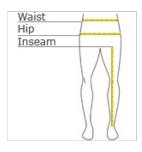

#### HOW TO MEASURE

#### WAIST

Measure around the smallest part of the natural  $\ensuremath{\mathbf{w}}$  aist.

# INSEAM

Measure a similar style pant that fits well and is the desired length. Measure from the crotch seam to the hem.

#### HIPS

With feet together, measure around the fullest part of hips, keep tape horizontal.