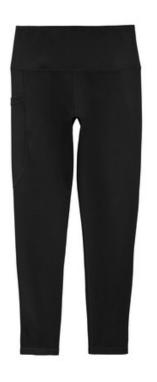

# Sport-Tek <sup>®</sup> Women's High Rise 7/8 Legging LPST891

This moisture-wicking legging has stretch for movement and a

higher rise. It features an integrated pocket for cell phones,

keys or small essentials.

- 8.3-ounce, 87/13 poly/spandex jersey
- Tag-free label
- Flatlock seams for comfort
- High rise
- Integrated cell phone pocket on right side
- 7/8 length