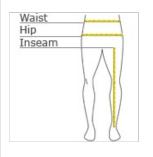

#### HOW TO MEASURE

# INSEAM

WAIST

Measure a similar style pant that fits well and is the desired length. Measure from the crotch seam to the hem.

Measure around the smallest part of the natural waist.

# HIPS

With feet together, measure around the fullest part of hips, keep tape horizontal.