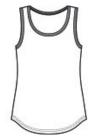

# Port & Company $^{\mathbb{R}}$ Women's Core Cotton Tank Top. LPC54TT

A value-priced tank created from soft 100% cotton.

- 5.4-ounce, 100% cotton
- 50/50 poly/cotton (Neons)
- 90/10 cotton/poly (Athletic Heather)
- Removable tag for comfort and relabeling
- Side seamed with a contoured body for a feminine fit
- Scalloped hem

#### **CARE INSTRUCTIONS**

Machine wash cold. Inside out with like colors. Only nonchlorine bleach. Tumble dry low. Do not iron.

front

back