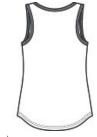

# Port & Company $^{\mathbb{R}}$ Women's Core Cotton Tank Top. LPC54TT

A value-priced tank created from soft 100% cotton.

- 5.4-ounce, 100% cotton
- 50/50 poly/cotton (Neons)
- 90/10 cotton/poly (Athletic Heather)
- Removable tag for comfort and relabeling
- Side seamed with a contoured body for a feminine fit
- Scalloped hem

#### **CARE INSTRUCTIONS**

Machine wash cold. Inside out with like colors. Only nonchlorine bleach. Tumble dry low. Do not iron.

front

back