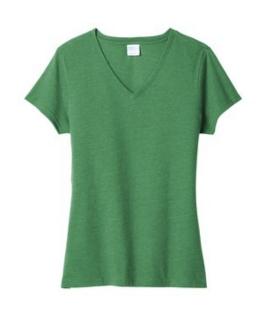

# Port & Company <sup>®</sup> Women's Fan Favorite <sup>™</sup> Blend V-Neck Tee. LPC455V

No matter w hat you are a fan of, this ultra-soft ring spun cotton/poly blend tee will match your enthusiasm.

- 4.5-ounce, 60/40 ring spun cotton/poly
- CVC blend
- 4.5-ounce, 99/1 ring spun cotton/poly (Ash)
- Removable label for comfort and relabeling
- 1x1 rib knit neck
- Shoulder to shoulder taping