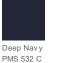

COLOR INFORMATION

Please note: PMS code information is shown only when an exact match is available.

Jet Black PMS BLACK 6 C

White