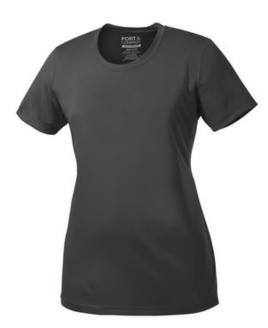

## PORT & COMPANY

Port & Company<sup>®</sup> Women's Performance Tee. LPC380

Rated UPF50 to help combat harmful UV rays, this tee also performs with Dry Zone ® moisture-wicking technology to keep you cool, dry and comfortable.

- 3.8-ounce, 100% polyester
- Removable tag for comfort and relabeling

Due to the nature of 100% polyester performance fabrics, special care must be taken throughout the printing process. Please note: This product is transitioning from tag-free labels to tear-aw ay labels. Your order may contain a combination of both.