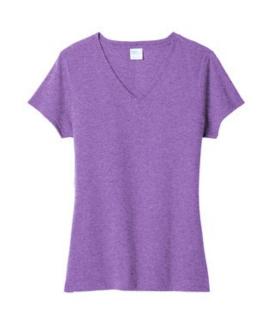

## Port & Company <sup>®</sup> Women's Tri-Blend V-Neck Tee. LPC330V

Primed for 24/7 comfort, a proprietary finish gives our tri-blend tee unbelievable softness at a great value.

- 4.5-ounce, 50/37/13 poly/cotton/rayon
- 1x1 rib knit neck
- Shoulder to shoulder taping
- Removable label for comfort and relabeling
- Side seamed with a contoured body for a feminine fit