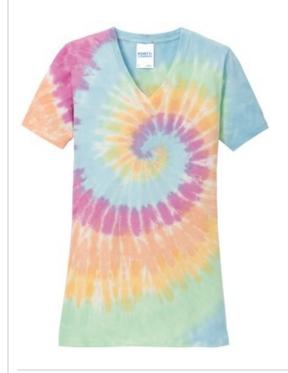

# Port & Company<sup>®</sup> Women's Tie-Dye V-Neck Tee. LPC147V

Colorfully cool, these groovy tees are a surefire way to stand out from the crow d. Starting with prepared for dye blanks ensures vibrant color and a standard fit after washing.

- 5.4-ounce, 100% cotton
- Side seamed with a contoured body for a feminine fit

The tie-dye process infuses each garment with unique color. Please allow for slight color variation.

## **COLOR INFORMATION**

Please note: PMS code information is shown only when an exact match is available.

Pastel Rainbow