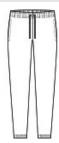

# Port & Company $^{\rm \tiny R}$ Women's Beach Wash $^{\rm \tiny R}$ Cloud Tie-Dye Sweatpant LPC140P

Soft as a cloud, this sw eatpant has our unique tie-dye pattern which embraces the subtly of color.

- 100% ring spun cotton face
- Self-fabric covered elastic waistband and cuffs
- Dyed-to-match draw cord at w aist
- Side seamed
- 27.5-inch inseam, size medium
- Tear-aw ay label

The tie-dye process infuses each garment with unique character. Please allow for slight color variation.