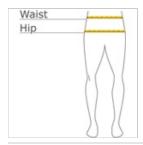

### HOW TO MEASURE

WAIST

Measure around the smallest part of the natural waist.

#### HIPS

With feet together, measure around the fullest part of hips, keep tape horizontal.

## SIZE CHART

|       | XS    | S     | M     | L     | XL    | XXL   | 3XL   | 4XL   |
|-------|-------|-------|-------|-------|-------|-------|-------|-------|
| Size  | 2     | 4/6   | 8/10  | 12/14 | 16/18 | 20/22 | 24/26 | 28/30 |
| Waist | 24-26 | 27-28 | 29-30 | 31-33 | 34-36 | 37-39 | 40-43 | 44-47 |
| Hip   | 34-36 | 37-38 | 39-40 | 41-43 | 44-46 | 47-49 | 50-53 | 54-57 |