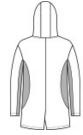

### **CARE INSTRUCTIONS**

Machine Wash Cold Gentle Cycle With Like Colors. Only Non-Chlorine Bleach When Needed. Tumble Dry Low. Cool Iron If Necessary. Do Not Dry Clean.

front

back