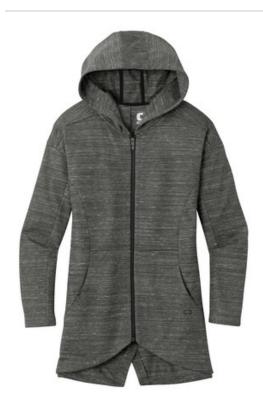

# OGIO® Women's Flux Full-Zip Hoodie LOG823

This easy-to-layer piece has a clean, modern OGIO look with jacquard side panels for modern style.

- 9.7-ounce, 96/4 poly/cotton knit shell
- 9.7-ounce, 96/4 poly/cotton jacquard knit insets
- Locking reverse coil zipper
- 3-panel hood
- Drop shoulder
- Open pockets
- Longer length
- Curved front hem
- Split back, drop tail hem
- Black reflective O heat transfer on front left hem