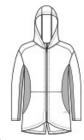

### **CARE INSTRUCTIONS**

Machine Wash Cold Gentle Cycle With Like Colors. Only Non-Chlorine Bleach When Needed. Tumble Dry Low. Cool Iron If Necessary. Do Not Dry Clean.

front

back