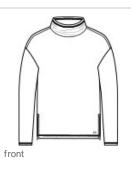

# OGIO<sup>®</sup> Women's Transition Pullover. LOG822

Transition easily betw een a corporate look and afterhours style in this double-knit piece that has OGIO edge.

- 11.4-ounce, 52/45/3 cotton/poly/spandex fleece
- Exaggerated cow I neck
- OGIO heat transfer label for tag-free comfort
- Black grosgrain detail at zippers
- Side metal molded zippers with debossed O on zipper pulls
- Matte black debossed O metal badge on front left hem