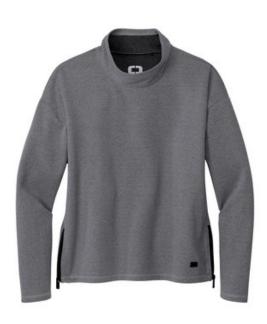

# OGIO<sup>®</sup> Women's Transition Pullover. LOG822

Transition easily betw een a corporate look and afterhours style in this double-knit piece that has OGIO edge.

- 11.4-ounce, 52/45/3 cotton/poly/spandex fleece
- Exaggerated cow I neck
- OGIO heat transfer label for tag-free comfort
- Black grosgrain detail at zippers
- Side metal molded zippers with debossed O on zipper pulls
- Matte black debossed O metal badge on front left hem