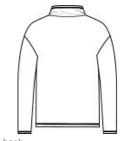

# OGIO<sup>®</sup> Women's Transition Pullover. LOG822

Transition easily betw een a corporate look and afterhours style in this double-knit piece that has OGIO edge.

- 11.4-ounce, 52/45/3 cotton/poly/spandex fleece
- Exaggerated cow I neck
- OGIO heat transfer label for tag-free comfort
- Black grosgrain detail at zippers
- Side metal molded zippers with debossed O on zipper pulls
- Matte black debossed O metal badge on front left hem