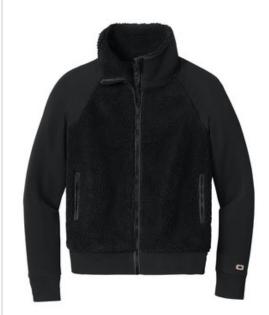

# OGIO <sup>®</sup> Women's Luuma Sherpa Full-Zip. LOG815

A sherpa fleece body joins performance poly for the ultimate in coziness and mobility.

- 13.6-ounce, 100% polyester sherpa fleece body
- 8.3-ounce, 52/44/4 poly/cotton/spandex outer collar, sleeves and hem
- Exaggerated cow I neck
- OGIO heat transfer label for tag-free comfort
- Exposed molded zippers with debossed O zipper pulls
- O heat transfer on left sleeve
- Front zippered pockets