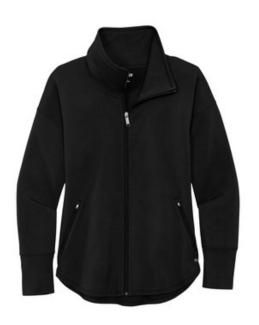

# OGIO<sup>®</sup> Women's Luuma Full-Zip Fleece. LOG812

Before or after training, this full-zip jacket is casual-comfort perfection.

- 7.1-ounce, 57/38/5 modal/poly/spandex fleece
- OGIO heat transfer label for tag-free comfort
- Cowlneck
- Coil zipper at center front
- Front zippered pockets
- Metal O on front left hem