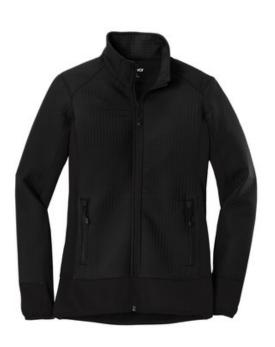

# OGIO<sup>®</sup> Women's Trax Jacket. LOG726

This forw ard-thinking jacket fuses a technical grid pattern with stretch side panels for style that moves at your speed.

- 100% w oven poly shell bonded to 100% poly knit fleece w ith 93/7 poly/spandex fleece side panels
- OGIO heat transfer label for tag-free comfort
- Reverse coil zippers
- Zippered front pockets with OGIO zipper pulls
- Black reflective O on left sleeve
- Open cuffs and open drop tail hem with binding