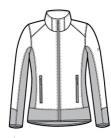

# OGIO<sup>®</sup> Women's Trax Jacket. LOG726

This forw ard-thinking jacket fuses a technical grid pattern with stretch side panels for style that moves at your speed.

- 100% w oven poly shell bonded to 100% poly knit fleece w ith 93/7 poly/spandex fleece side panels
- OGIO heat transfer label for tag-free comfort
- Reverse coil zippers
- Zippered front pockets with OGIO zipper pulls
- Black reflective O on left sleeve
- Open cuffs and open drop tail hem with binding

## CARE INSTRUCTIONS

Machine w ash cold w ith like colors. Do not bleach. Tumble dry low. Remove Promptly. Cool iron if needed.

front

back