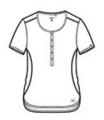

# OGIO<sup>®</sup> Ladies Orbit Henley. LOG134

OGIO delivers an out-of-this world henley with micro textures and feminine styling.

- 4.4-ounce, 100% polyester heather double knit jacquard with stay-cool wicking technology
- OGIO heat transfer label for tag-free comfort
- Scoop neck
- Set-in, open hem sleeves
- Metal OGIO bar on left sleeve
- Coverstitching throughout
- 5-button placket with debossed O dyed-to-match buttons
- Rubber O heat transfer at hem
- Slight drop tail hem