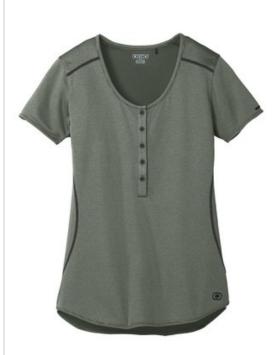

# OGIO<sup>®</sup> Ladies Orbit Henley. LOG134

OGIO delivers an out-of-this world henley with micro textures and feminine styling.

- 4.4-ounce, 100% polyester heather double knit jacquard with stay-cool wicking technology
- OGIO heat transfer label for tag-free comfort
- Scoop neck
- Set-in, open hem sleeves
- Metal OGIO bar on left sleeve
- Coverstitching throughout
- 5-button placket with debossed O dyed-to-match buttons
- Rubber O heat transfer at hem
- Slight drop tail hem