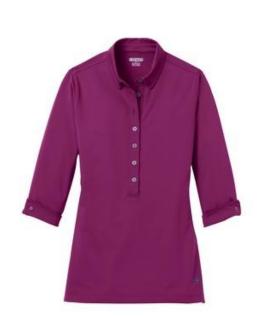

# OGIO<sup>®</sup> Women's Gauge Polo. LOG122

Break aw ay from the ordinary in this button-dow n style that features stretch and cuffed 3/4 sleeves.

- 5.9-ounce, 94/6 poly/spandex jersey with stay-cool wicking technology
- OGIO heat transfer label for tag-free comfort
- Self-fabric rounded button-dow n collar with collar stand
- 7-button placket with metal buttons
- Pleat at back yoke
- Button on back of collar
- Double-needle stitching detail throughout .
- Set-in,open hem sleeves
- Cuffed 3/4-sleeves with metal buttons
- Heat transfer OGIO badge at hem