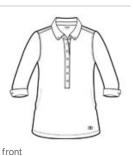

# OGIO<sup>®</sup> Women's Gauge Polo. LOG122

Break aw ay from the ordinary in this button-dow n style that features stretch and cuffed 3/4 sleeves.

- 5.9-ounce, 94/6 poly/spandex jersey with stay-cool wicking technology
- OGIO heat transfer label for tag-free comfort
- Self-fabric rounded button-dow n collar with collar stand
- 7-button placket with metal buttons
- Pleat at back yoke
- Button on back of collar
- Double-needle stitching detail throughout .
- Set-in,open hem sleeves
- Cuffed 3/4-sleeves with metal buttons
- Heat transfer OGIO badge at hem