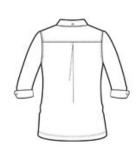

# OGIO<sup>®</sup> Women's Gauge Polo. LOG122

Break aw ay from the ordinary in this button-dow n style that features stretch and cuffed 3/4 sleeves.

- 5.9-ounce, 94/6 poly/spandex jersey with stay-cool wicking technology
- OGIO heat transfer label for tag-free comfort
- Self-fabric rounded button-dow n collar with collar stand
- 7-button placket with metal buttons
- Pleat at back yoke
- Button on back of collar
- Double-needle stitching detail throughout .
- Set-in,open hem sleeves
- Cuffed 3/4-sleeves with metal buttons
- Heat transfer OGIO badge at hem