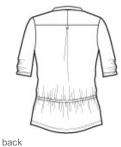

## DISCONTINUED OGIO<sup>®</sup> Elixir Tunic. LOG118

The cure-all for her tired w ardrobe, this tunic features biascut details and a playful draw cord w aist.

- 4.3-ounce, 96/4 poly/spandex jersey with stay-cool wicking technology
- OGIO heat transfer label for tag-free comfort
- Self-fabric, bias-cut collar
- 6-button, bias-cut placket with O debossed metal buttons
- 3/4 sleeves with ruching
- Pleat at back yoke
- Self-fabric, bias-cut draw cord tunnel with dyed-to-match draw cord with metal tips
- Woven OGIO badge at hem