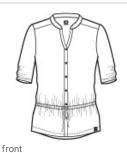

## DISCONTINUED OGIO<sup>®</sup> Elixir Tunic. LOG118

The cure-all for her tired w ardrobe, this tunic features biascut details and a playful draw cord w aist.

- 4.3-ounce, 96/4 poly/spandex jersey with stay-cool wicking technology
- OGIO heat transfer label for tag-free comfort
- Self-fabric, bias-cut collar
- 6-button, bias-cut placket with O debossed metal buttons
- 3/4 sleeves with ruching
- Pleat at back yoke
- Self-fabric, bias-cut draw cord tunnel with dyed-to-match draw cord with metal tips
- Woven OGIO badge at hem