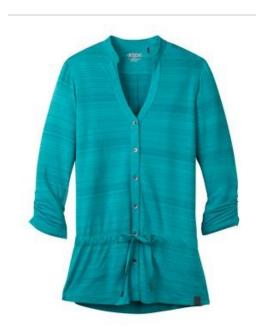

## DISCONTINUED OGIO<sup>®</sup> Elixir Tunic. LOG118

The cure-all for her tired w ardrobe, this tunic features biascut details and a playful draw cord w aist.

- 4.3-ounce, 96/4 poly/spandex jersey with stay-cool wicking technology
- OGIO heat transfer label for tag-free comfort
- Self-fabric, bias-cut collar
- 6-button, bias-cut placket with O debossed metal buttons
- 3/4 sleeves with ruching
- Pleat at back yoke
- Self-fabric, bias-cut draw cord tunnel with dyed-to-match draw cord with metal tips
- Woven OGIO badge at hem