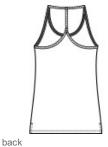

## OGIO<sup>®</sup> Women's Level Mesh Tank. LOE352

STAY-COOL WICKING ULTRABREATHABLE MESH REFLECTIVE DETAILS

- 3.2-ounce, 100% poly jacquard jersey with stay-cool wicking technology
- OGIO heat transfer label for tag-free comfort
- T-back strap with brushed metal ring at back
- Black reflective O heat transfer at front left hem