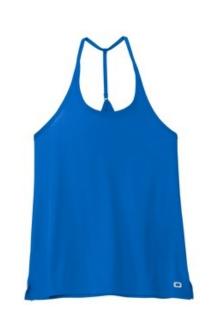

## OGIO<sup>®</sup> Women's Level Mesh Tank. LOE352

STAY-COOL WICKING ULTRABREATHABLE MESH REFLECTIVE DETAILS

- 3.2-ounce, 100% poly jacquard jersey with stay-cool wicking technology
- OGIO heat transfer label for tag-free comfort
- T-back strap with brushed metal ring at back
- Black reflective O heat transfer at front left hem