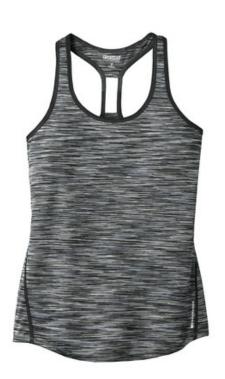

# OGIO <sup>®</sup> Women's Verge Racerback Tank. LOE327

STAY-COOL WICKING ULTRABREATHABLE FLATLOCK SEAMS FOR COMFORT REFLECTIVE DETAILS

- Body: 4.4-ounce, 100% poly jersey with stay-cool wicking technology
- Trim: 4-ounce, 100% poly jersey with stay-cool wicking technology
- OGIO heat transfer label for tag-free comfort

Center back keyhole cutout with reflective O heat transfer below

- Contrast binding at neck, armholes and side seams
- Curved drop tail hem

front

back