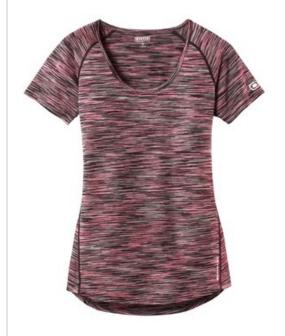

# OGIO <sup>®</sup> Women's Verge Scoop Neck. LOE326

STAY-COOL WICKING
ULTRABREATHABLE
FLATLOCK SEAMS FOR COMFORT
REFLECTIVE DETAILS

- 4.4-ounce, 100% poly jersey with stay-cool wicking technology
- OGIO heat transfer label for tag-free comfort
- Raglan sleeves with contrast flatlock seams
- Contrast flatlock side seams
- Reflective O heat transfer on left sleeve
- Reflective stacked O heat transfers at center back
- Reflective O heat transfer at front left hem
- Curved drop tail hem