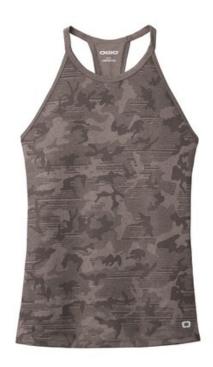

# OGIO <sup>®</sup> Women's Pulse Phantom Tank LOE323

# STAY-COOL WICKING ULTRABREATHABLE FLATLOCK SEAMS FOR COMFORT REFLECTIVE DETAILS

- 4-ounce, 100% poly with stay-cool wicking technology
- Sublimated tonal print
- OGIO heat transfer label for tag-free comfort
- Contrast binding at neck and armholes
- Reflective O heat transfer on left hem