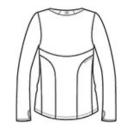

### CARE INSTRUCTIONS

Machine w ash cold w ith like colors. Do not bleach. Do not use fabric softener. Tumble dry low, remove promptly. Cool iron if needed. Do not dry clean.

front