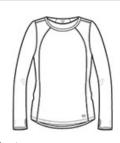

## **()** ogio<sup>°</sup>



# OGIO<sup>®</sup> Women's Long Sleeve Pulse Crew. LOE321

STAY-COOL WICKING ULTRA-BREATHABLE FLATLOCK SEAMS FOR COMFORT REFLECTIVE DETAILS

- 4-ounce, 100% poly jersey with stay-cool wicking technology
- Self-fabric collar
- Reflective O heat transfer at back neck
- OGIO heat transfer label for tag-free comfort
- Set-in sleeves .
- Reflective stacked O heat transfers at sleeves
- Thumbholes for warmth

### CARE INSTRUCTIONS

Machine w ash cold w ith like colors. Do not bleach. Do not use fabric softener. Tumble dry low, remove promptly. Cool iron if needed. Do not dry clean.



front



## back

#### HOW TO MEASURE



#### BUST

Measure under the arm and around the fullest part of the bust with arms dow n, keeping tape horizontal.

#### SIZE CHART

|      | XS    | S     | Μ     | L     | XL    | 2XL   | 3XL   | 4XL   |
|------|-------|-------|-------|-------|-------|-------|-------|-------|
| Size | 2     | 4/6   | 8/10  | 12/14 | 16/18 | 20/22 | 24/26 | 28/30 |
| Bust | 32-34 | 35-36 | 37-38 | 39-41 | 42-44 | 45-47 | 48-51 | 52-55 |

#### COLOR INFORMATION

Please note: PMS code information is shown only when an exact match is available.







PMS 425C