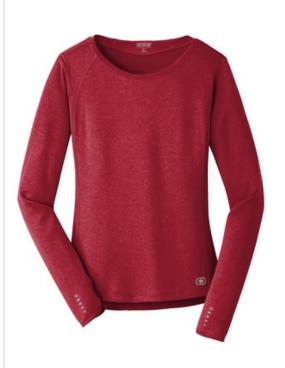

# OGIO<sup>®</sup> Women's Long Sleeve Pulse Crew. LOE321

STAY-COOL WICKING ULTRA-BREATHABLE FLATLOCK SEAMS FOR COMFORT REFLECTIVE DETAILS

- 4-ounce, 100% poly jersey with stay-cool wicking technology
- Self-fabric collar
- Reflective O heat transfer at back neck
- OGIO heat transfer label for tag-free comfort
- Set-in sleeves .
- Reflective stacked O heat transfers at sleeves
- Thumbholes for warmth

### CARE INSTRUCTIONS

Machine w ash cold w ith like colors. Do not bleach. Do not use fabric softener. Tumble dry low, remove promptly. Cool iron if needed. Do not dry clean.

front