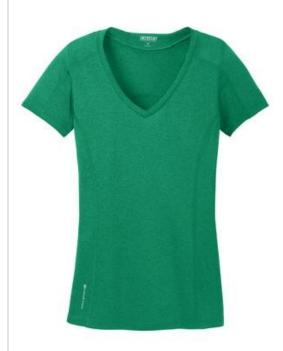

# DISCONTINUED OGIO<sup>®</sup> Ladies Pulse V-Neck. LOE320

STAY-COOL WICKING
ULTRA-BREATHABLE
FLATLOCK SEAMS FOR COMFORT
REFLECTIVE DETAILS

- 4-ounce, 100% poly jersey with stay-cool wicking technology (White and Pace Yellow are 4.6-ounce)
- Self-fabric v-neck
- Reflective O heat transfer at back neck
- Reflective stacked O heat transfers at back
- OGIO heat transfer label for tag-free comfort
- Modified, set-in sleeves
- Reflective O heat transfer at right hem